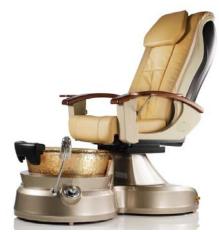

# Description:

Combines the beauty of the glass bowl with the efficacy of pipe-less whirlpool system together with the elegancy of full massage chair to form the "couture" pedicure spa.

#### Features:

The efficient pipe-less jet system is quiet, durable and easy to clean. The unique base design is quality constructed and provides easy access for clients and round front for technician comfort. The Shiatsu massage chair, elegantly crafted with Cherry wood arms, is incredibly comfortable and quiet, and sliding arms provide clients with effortless in and out.

### Specifications:

- o Dimensions 29-1/2" 37"W x 54" L, Position 14" from Wall
- o Electrical 115Vac-120VAC 15 amp. (GFCI protected wall outlet must be used per unit)
- o Plumbing 1/2" Cold NPT, 1/2" Hot NPT, 1-1/2" Wall Waste or Floor Drain Outlet
- o Warranty 1 Year